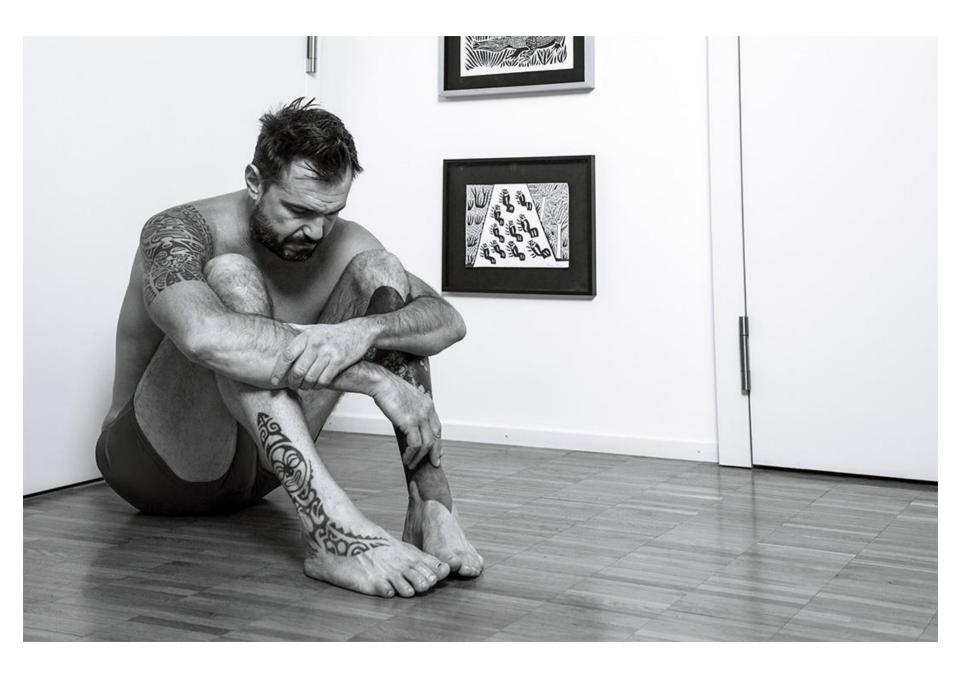

## Introduction

The various aspects of the human negative emotional condition, from the drama of self isolation and the subsequent deep depression that comes from self isolation. These problems are caused by the following symptoms. Feelings of being alone, sadness, dark moods, guilt, self- analysis, and even a numbness and loss of interest and excitement to see family and friends, do activities or create things.

However, these constant negative feelings are originally caused by an inherited gene, which means they're passed from parent to child. The parent's mental illnesses or medication side-effects during pregnancy or result in psychological flashbacks of fear, mistrust, severe anxiety, or trauma, which we now recognize as PTSD (Post-traumatic stress disorder). These conditions of mental illness or behavioural disorders are a disturbances in a person's life, it affects more than 280 million people of all ages, which makes it difficult to lead an ordinary life, and some people can be driven to suicidal tendencies. It's not a choice of living, but they are victims of the unpredictable future. And still widely misunderstood by others.

### All Photographs are in order position

All photograph is a visual story created based on true-to-life events with the participation posted by Alex BOSSY. The real subject of the documentary Being Me, his identity will remain anonymous to the public as his protection and privacy.