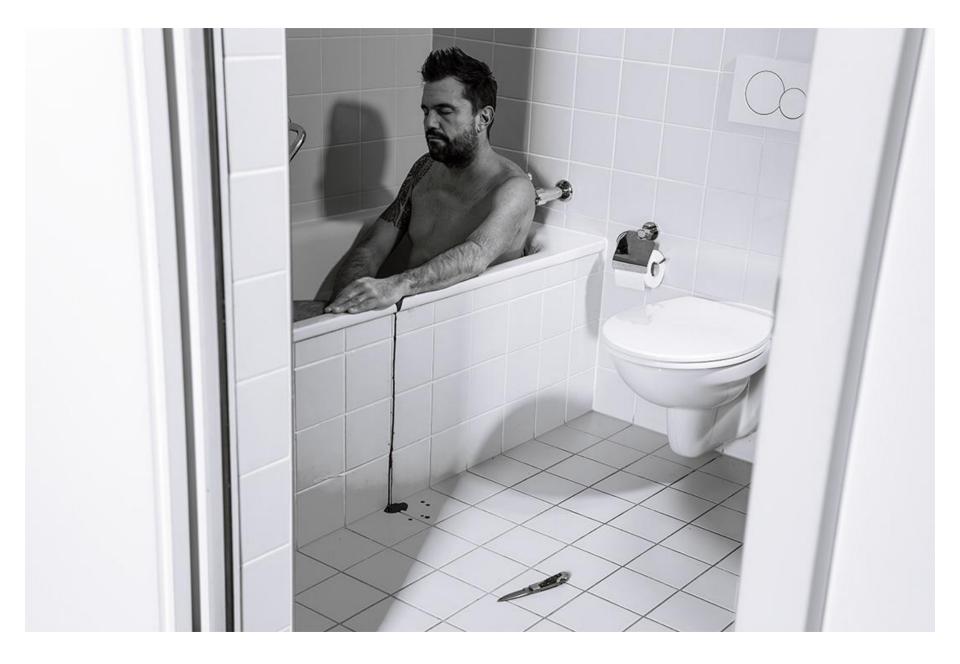

## Introduction

The various aspects of the human negative emotional condition, from the drama of self isolation and the subsequent deep depression that comes from self isolation. These problems are caused by the following symptoms. Feelings of being alone, sadness, dark moods, guilt, self- analysis, and even a numbness and loss of interest and excitement to see family and friends, do activities or create things.

However, these constant negative feelings are originally caused by an inherited gene, which means they're passed from parent to child. The parent's mental illnesses or medication side-effects during pregnancy or result in psychological flashbacks of fear, mistrust, severe anxiety, or trauma, which we now recognize as PTSD (Post-traumatic stress disorder). These conditions of mental illness or behavioural disorders are a disturbances in a person's life, it affects more than 280 million people of all ages, which makes it difficult to lead an ordinary life, and some people can be driven to suicidal tendencies. It's not a choice of living, but they are victims of the unpredictable future. And still widely misunderstood by others.

### All Photographs are in order position

All photograph is a visual story created based on true-to-life events with the participation posted by Alex BOSSY. The real subject of the documentary Being Me, his identity will remain anonymous to the public as his protection and privacy.